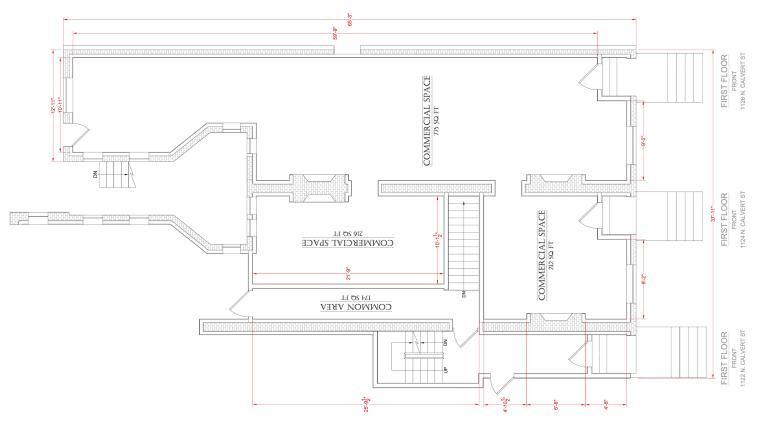

## **PROPERTY DETAILS**

- Available Now
- New Office Space
- Available SF 1,203 SF
- Located in Baltimore's Midtown Submarket
- Less than a 10 minute walk to Baltimore's Penn Station
- Easy access on and off the JFX
- Located just across the street from The Ivy Hotel - rated the #6 Top Luxury Hotel in the US

The Calvert 1122 North Calvert St Baltimore, MD